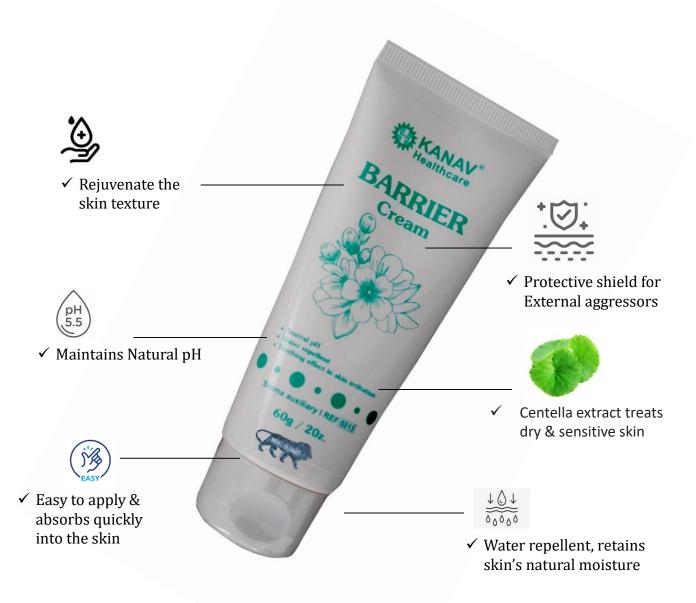

# **BARRIER CREAM**

### Stoma Auxiliary/ REF 6015

People with stomas face problems with their peristomal skin. It has been reported that up to 80% of such people have risk of sore peristomal skin\*. It is essential to ensure healthy skin, free from breaks or soreness as irritated & damaged skin might lead to appliance leakage. Barrier Cream is used to treat, protect and aids in retaining the integrity of peristomal skin.

## BARRIER CREAM

#### Stoma Auxiliary/ REF 6015

- Non-sticky, Balm-like topical cream, makes a protective shield between the skin and external aggressors
- Highly moisturized, yogurt like texture is easy to spread and absorb quickly into the skin
- Ceramides hold the skin cells firmly together in the uppermost skin layer and creates a skin barrier for allergens .
- Skin friendly Cyclomethicone, helps in improving the skin texture and leaves a sensory feel.
- Antioxidant property of Centella extract complement the treatment of dry, macerated and sensitive skin
- Water Repellent formulation enables the skin to retain its natural moisture for longer.
- Consistent use of barrier cream rejuvenate the dull-looking skin and strengthen the cells to create a strong barrier.
- Available weight/tube: 60 g/ 2 Oz

**Ingredients:** Aqua, Light liquid Paraffin oil, Petroleum Jelly, Ozokerite wax, Glyceryl Oleate, Lanolin, Propylene Glycol, Glycerin, Magnesium Citrate, Cyclomethicone, Methyl Paraben, Propyl Paraben, Citric acid

**Indications for use:** For dry, sore and irritating skin, first degree skin abrasions, bruise, minor scrapes, cuts, tears, blisters or burns.

**How to use:** Clean the affected skin area followed by other skin care steps. Squeeze an adequate amount of cream onto affected skin area. Spread gently and massage with clean finger. Allow to stay it for 2 minutes. Wipe away the excess, if any, with a wet tissue.