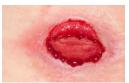

**Indications for use:** For dry, sore and irritating skin, first degree skin abrasions, bruise, minor scrapes, cuts, tears, blisters or burns.

**How to use:** Clean the affected skin area followed by other skin care steps. Squeeze an adequate amount of cream onto affected skin area. Spread gently and massage with clean finger. Allow to stay it for 2 minutes. Wipe away the excess, if any, with a wet tissue.