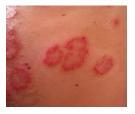

### Stoma Auxiliary/ REF 6015

People with stomas face problems with their peristomal skin. It has been reported that up to 80% of such people have risk of sore peristomal skin\*. It is essential to ensure healthy skin, free from breaks or soreness as irritated & damaged skin might lead to appliance leakage. Barrier Cream is used to treat, protect and aids in retaining the integrity of peristomal skin.

**Indications for use:** For dry, sore and irritating skin, first degree skin abrasions, bruise, minor scrapes, cuts, tears, blisters or burns.

**How to use:** Clean the affected skin area followed by other skin care steps. Squeeze an adequate amount of cream onto affected skin area. Spread gently and massage with clean finger. Allow to stay it for 2 minutes. Wipe away the excess, if any, with a wet tissue.