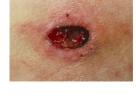

**Indications for use:** For dry, sore and irritating skin, first degree skin abrasions, bruise, minor scrapes, cuts, tears, blisters or burns.

**How to use:** Clean the affected skin area followed by other skin care steps. Squeeze an adequate amount of cream onto affected skin area. Spread gently and massage with clean finger. Allow to stay it for 2 minutes. Wipe away the excess, if any, with a wet tissue.